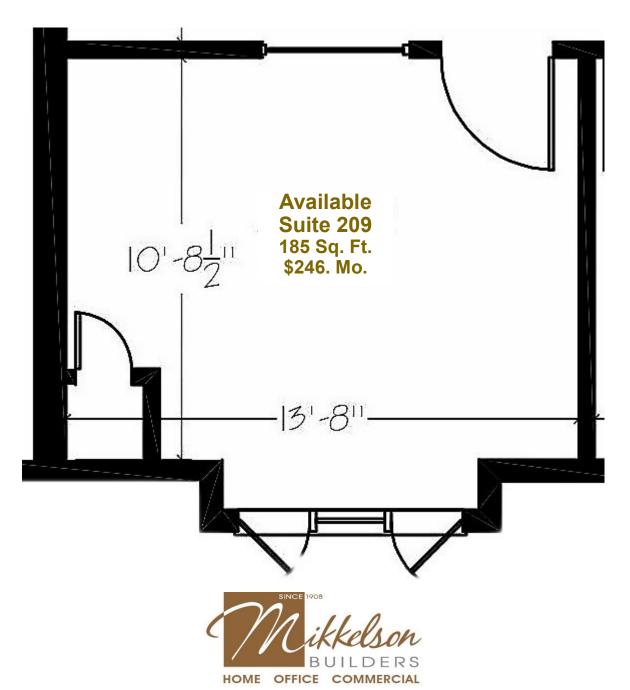

Galleria Suite 209

Galleria Suite 212

Galleria Suite 205

Galleria Annex First Floor Plan

Available 2162 Sq. Ft.

Galleria Annex Second Floor Plan

Available 904 Sq. Ft.