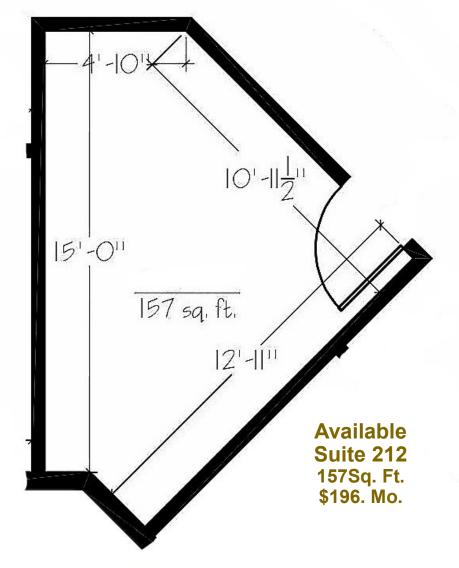

Galleria Suite 209

Galleria Suite 212

Galleria Suite 205

Galleria Annex First Floor Plan

Available 2162 Sq. Ft.

Galleria Annex Second Floor Plan

Available 904 Sq. Ft.