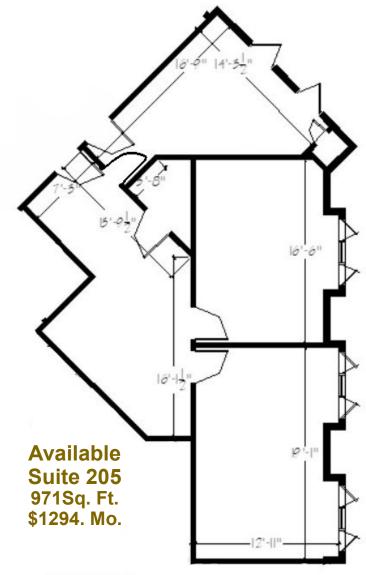

Galleria Suite 209

Galleria Suite 212

Galleria Suite 205

Galleria Annex First Floor Plan

Available 2162 Sq. Ft.

Galleria Annex Second Floor Plan

Available 904 Sq. Ft.