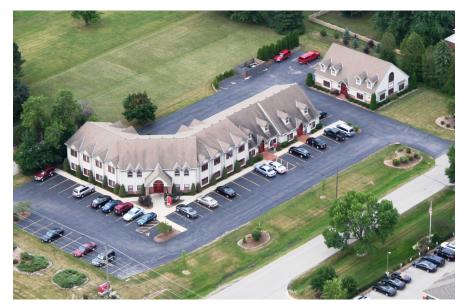

### Rate: Starting at \$16 Sq/ft/yr Modified Gross

**Premises:** 2 Buildings, 15,000 sq/ft

Availability: Immediate

**Vacancies:** 157'- 208'

**Space Profile** 

#### **Description**

Located just north of the intersection of Port Washington and Mequon Road and just west of I-43, Galleria Office Center offers easy access to the Ozaukee community and is only 15 minutes from downtown Milwaukee. Galleria is a traditional brick and cedar colonial styled office building with suites that favor single offices and smaller sized tenants.