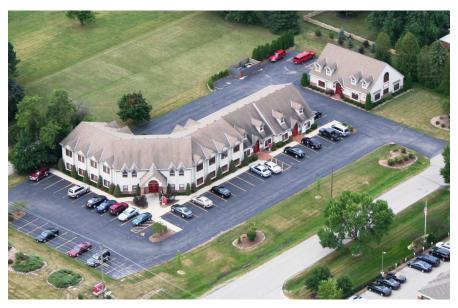

### **Space Profile**

Rate: Starting at \$16 Sq/ft/yr Modified Gross

**Premises:** 2 Buildings, 15,000 sq/ft

Availability: Immediate

Vacancies: 157'- 208'

#### **Description**

Located just north of the intersection of Port Washington and Mequon Road and just west of I-43, Galleria Office Center offers easy access to the Ozaukee community and is only 15 minutes from downtown Milwaukee. Galleria is a traditional brick and cedar colonial styled office building with suites that favor single offices and smaller sized tenants.