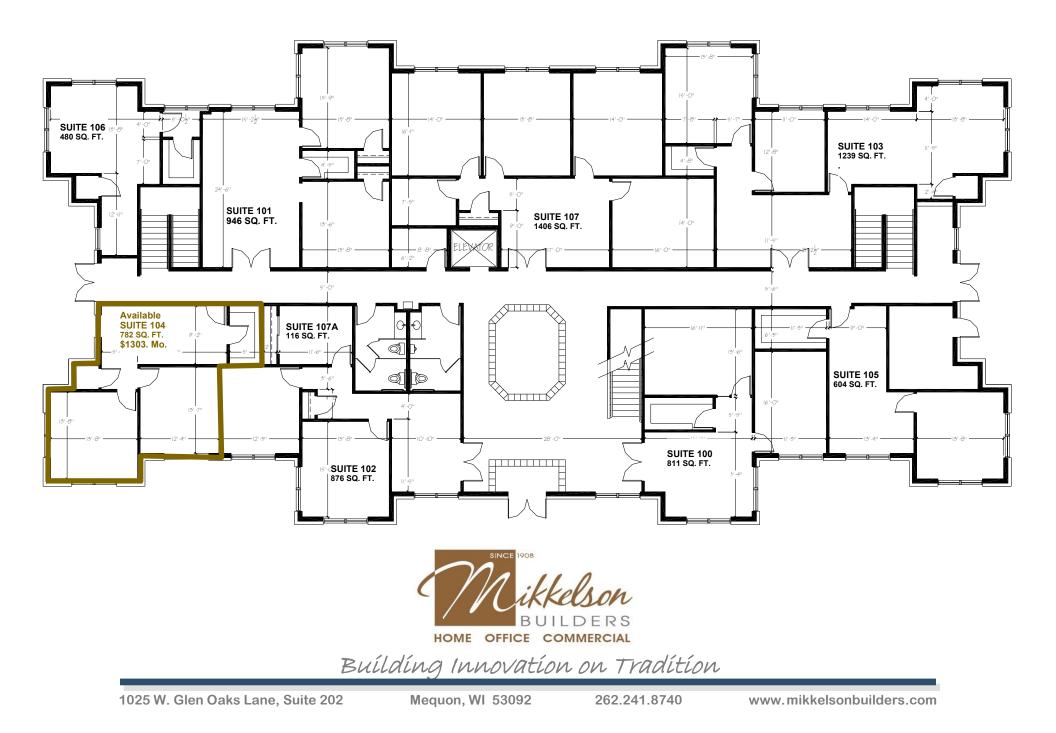

## **Immediate Occupancy Available**

### **Description**

Located on the corner of Hwy 164 and Paul Rd. in the Pewaukee Woods Commerce Center, West Wind offers easy access to I-94 or Capitol Drive. More than 60,000 sq. ft. of Class A office space is available in suites from 637 to 2,500 sq. ft. The full masonry prairie style buildings feature finished suites with carpet, cherry trim, and expansive windows.