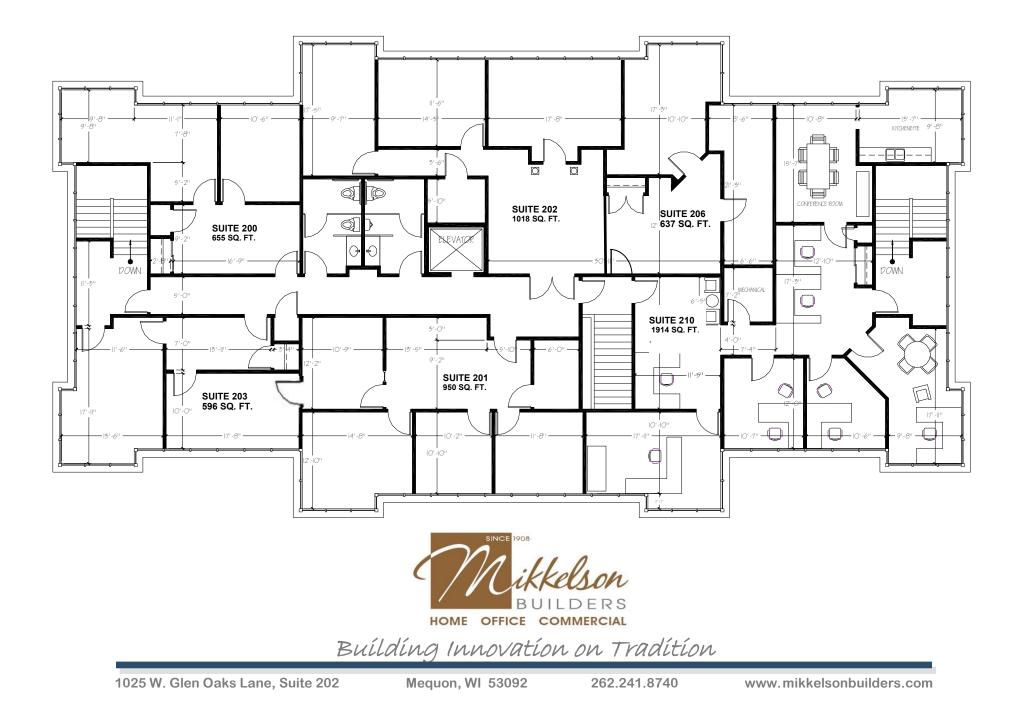

### **Description**

Located on the corner of Hwy 164 and Paul Rd. in the Pewaukee Woods Commerce Center, West Wind offers easy access to I-94 or Capitol Drive. More than 60,000 sq. ft. of Class A office space is available in suites from 637 to 2,500 sq. ft. The full masonry prairie style buildings feature finished suites with carpet, cherry trim, and expansive windows.