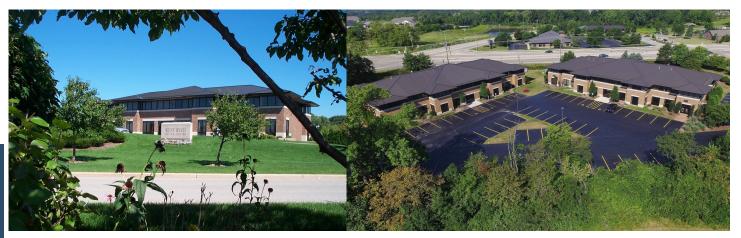

# **West Wind Office Complex**

N27 W23953-60 Paul Rd

**Pewaukee WI** 

### **Description**

Located on the corner of Hwy 164 and Paul Rd. in the Pewaukee Woods Commerce Center, West Wind offers easy access to I-94 or Capitol Drive. More than 60,000 sq. ft. of Class A office space is available in suites from 637 to 2,500 sq. ft. The full masonry prairie style buildings feature finished suites with carpet, cherry trim, and expansive windows.