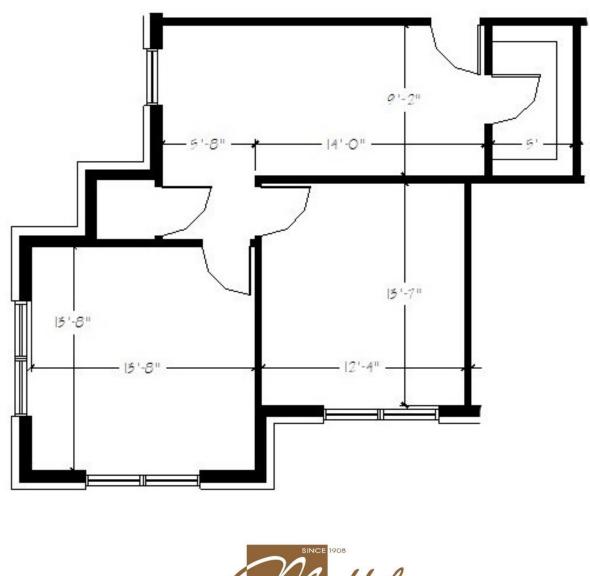

### **Space Profile**

Rate: \$14-\$17 Sq/ft/yr Modified GrossPremises: 3 Buildings, 45,000 sq/ftAvailability: Immediate

### **Description**

Located on the corner of Hwy 164 and Paul Rd. in the Pewaukee Woods Commerce Center, West Wind offers easy access to I-94 or Capitol Drive. More than 60,000 sq. ft. of Class A office space is available in suites from 637 to 2,500 sq. ft. The full masonry prairie style buildings feature finished suites with carpet, cherry trim, and expansive windows.