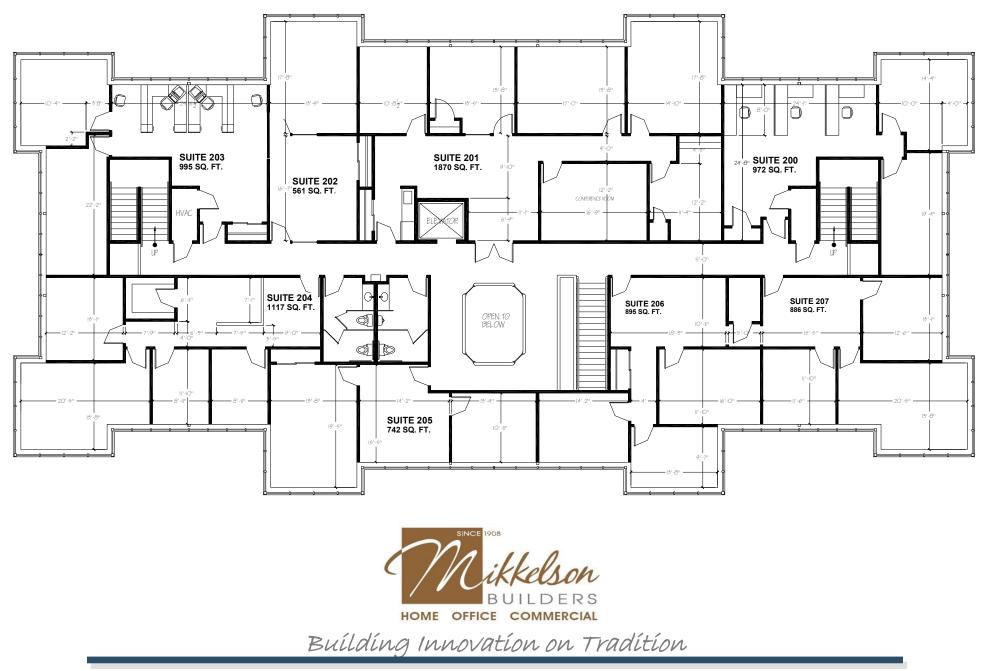

### **Space Profile**

Rate: \$14-\$17 Sq/ft/yr Modified GrossPremises: 3 Buildings, 45,000 sq/ftAvailability: Immediate

### **Description**

Located on the corner of Hwy 164 and Paul Rd. in the Pewaukee Woods Commerce Center, West Wind offers easy access to I-94 or Capitol Drive. More than 60,000 sq. ft. of Class A office space is available in suites from 637 to 2,500 sq. ft. The full masonry prairie style buildings feature finished suites with carpet, cherry trim, and expansive windows.