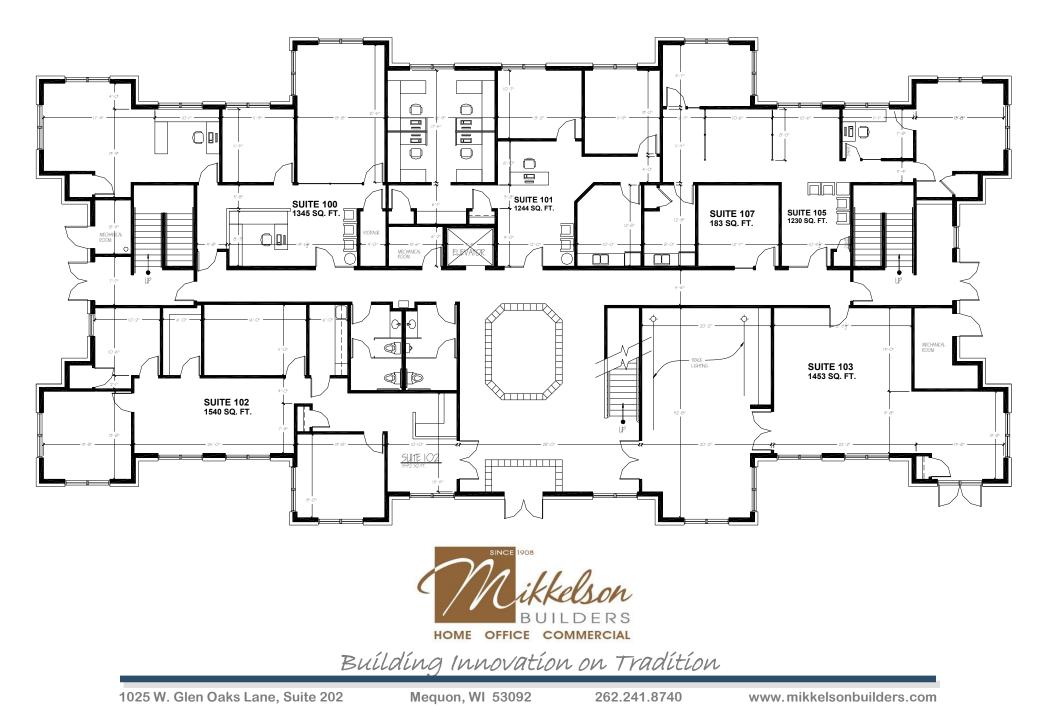

### **Description**

Located on the corner of Hwy 164 and Paul Rd. in the Pewaukee Woods Commerce Center, West Wind offers easy access to I-94 or Capitol Drive. More than 60,000 sq. ft. of Class A office space is available in suites from 637 to 2,500 sq. ft. The full masonry prairie style buildings feature finished suites with carpet, cherry trim, and expansive windows.