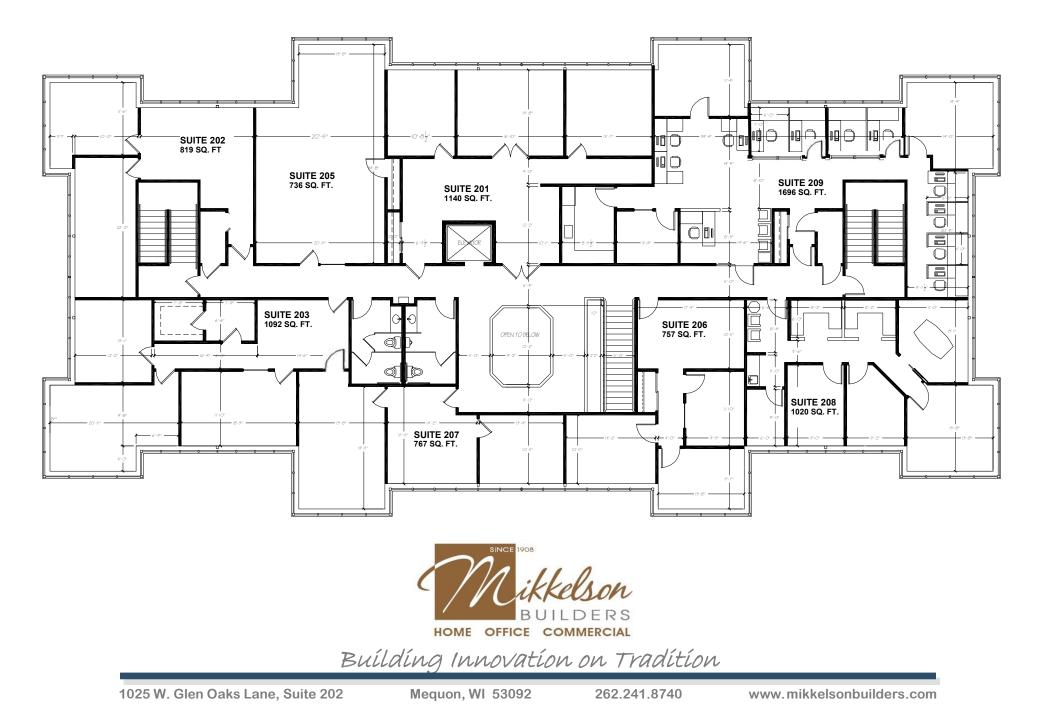

### **Description**

Located on the corner of Hwy 164 and Paul Rd. in the Pewaukee Woods Commerce Center, West Wind offers easy access to I-94 or Capitol Drive. More than 60,000 sq. ft. of Class A office space is available in suites from 637 to 2,500 sq. ft. The full masonry prairie style buildings feature finished suites with carpet, cherry trim, and expansive windows.