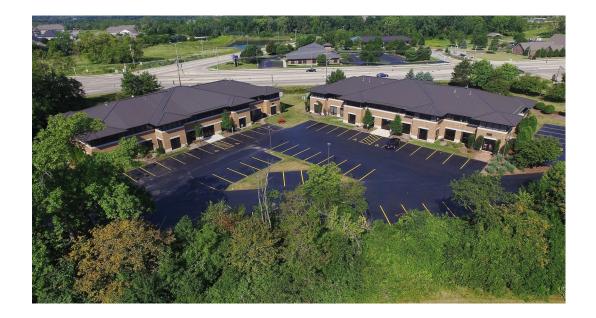

# **West Wind Office Complex**

N27 W23953-60 Paul Rd

**Pewaukee WI** 

### **Description**

Located on the corner of Hwy 164 and Paul Rd. in the Pewaukee Woods Commerce Center, West Wind offers easy access to I-94 or Capitol Drive. More than 60,000 sq. ft. of Class A office space is available in suites from 637 to 2,500 sq. ft. The full masonry prairie style buildings feature finished suites with carpet, cherry trim, and expansive windows.